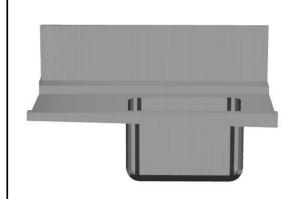

#### Item No.

Designed for rack type dishwasher.

Constructed in 304 AISI stainless steel with splashback.

Pre-wash sink size 500x400x300h mm with overflow pipe, drain hole and plastic siphon.

Attachment with Rack Type dishwasher on side and basic sorting table on the other side.

#### **Main Features**

- The pre-wash infill top intended for installation between a rack type dishwasher and sorting table on the loading side.
- Designed for 500x500 mm dishwashing racks.

#### Construction

- All surfaces smooth with polished finish.
- 304 AISI stainless steel construction throughout.
- Deep anti-drip profiles completely folded with lower edge for safe and easy cleaning.
- Included splashback to prevent water spatter.
- Optionally equipped with pre-rinse unit, strainer basket and scrape plate.