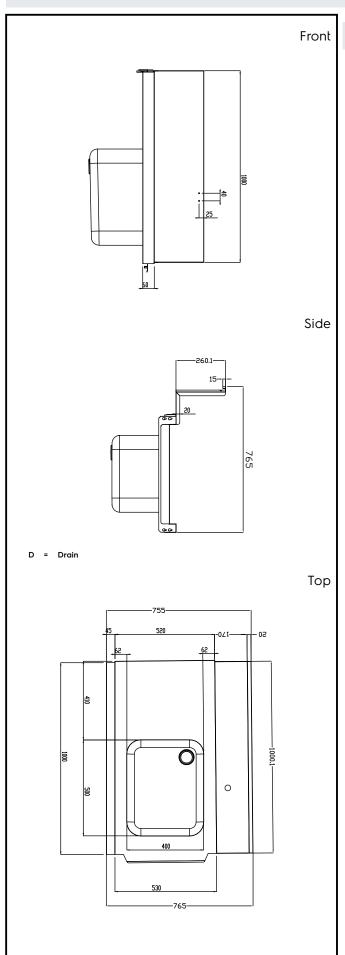

### **Key Information:**

External dimensions, Width:

865487 (BHRPITBIOR) 1000 mm 865488 (BHRPITBIOL) 1000 mm External dimensions, Depth: 755 mm External dimensions, Height: 1170 mm Net weight: 16 kg Height adjustment: 0/0 mm